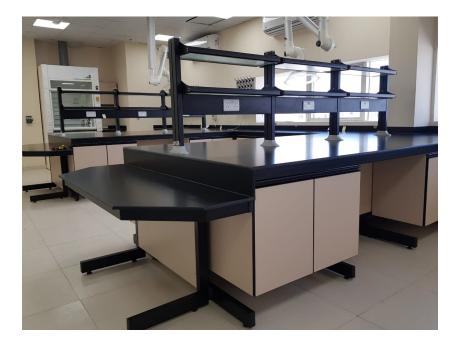

## STREAM - 3

Each cabinet is mounted to a C-type or O-type frame system.

Sliding version of cabinets on the frames are available upon request.

Free space between cabinet and floor that makes floor cleaning process a lot easier

Our team's full experience has been applied to our benching systems – engineered to meet the demanding specifications of modern laboratories in all sectors.