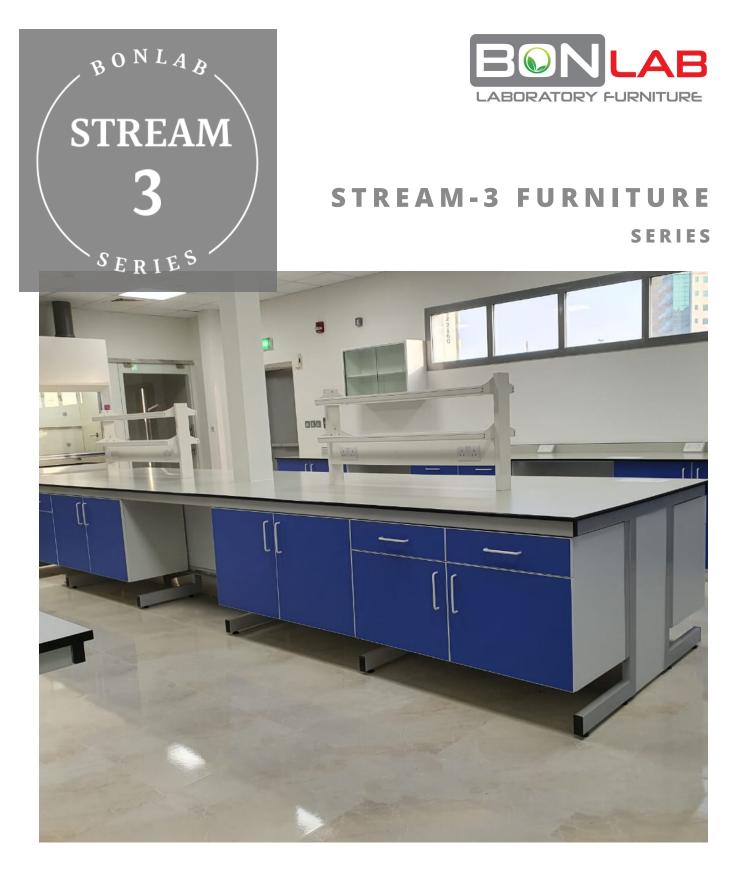

STREAM-3 Series Suspended System has been designed for the laboratory that requires hygiene and constant cleaning. Cabinets are suspended underneath the worktop rather than resting on the floor, allowing easy cleaning underneath each unit

BONLAB STREAM- 3 series is the ideal solution for hospitals or infection control laboratories where it is essential that dirt, dust and other contaminates do not collect around and underneath laboratory furniture.