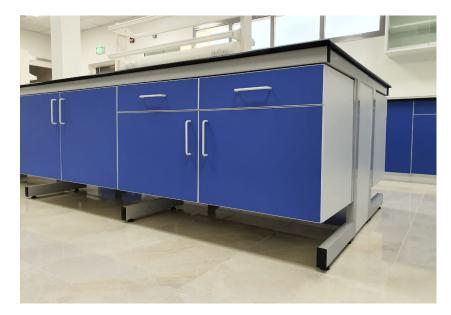

STREAM-3 Series Suspended System has been designed for the laboratory that requires hygiene and constant cleaning. Cabinets are suspended underneath the worktop rather than resting on the floor, allowing easy cleaning underneath each unit

## STREAM - 3

Each cabinet is mounted to a C-type or O-type frame system.

Sliding version of cabinets on the frames are available upon request.

Free space between cabinet and floor that makes floor cleaning process a lot easier