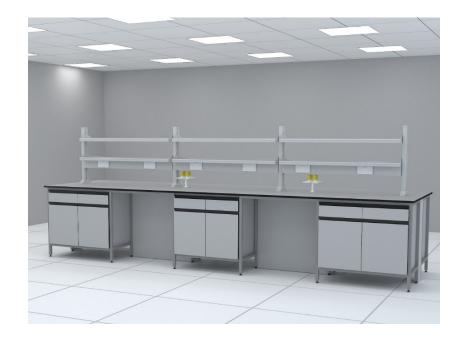

## STREAM-2 FURNITURE

STREAM- 2 series is designed with hygiene in action, Worktops are supported on Metal H' Frame (made of 30 / 40 mm square tubes) which provides easy cleaning of floors. This series is an ideal solution for hospitals or infection-control labs.

## STREAM - 2

Al frames are welded to withstand high bearing loads, and also frames are epoxy powder coated for protection against chemical spills and corrosion.

Welding joints are easy cleanable and made with precision to avoid any possible contamination.

The frame works of furniture benches have fine-adjust leveling footing.

BONLAB STREAM- 2 series system can be reinforced or adapted for heavier load bearing purposes

Our team's full experience has been applied to our benching systems – engineered to meet the demanding specifications of modern laboratories in all sectors.