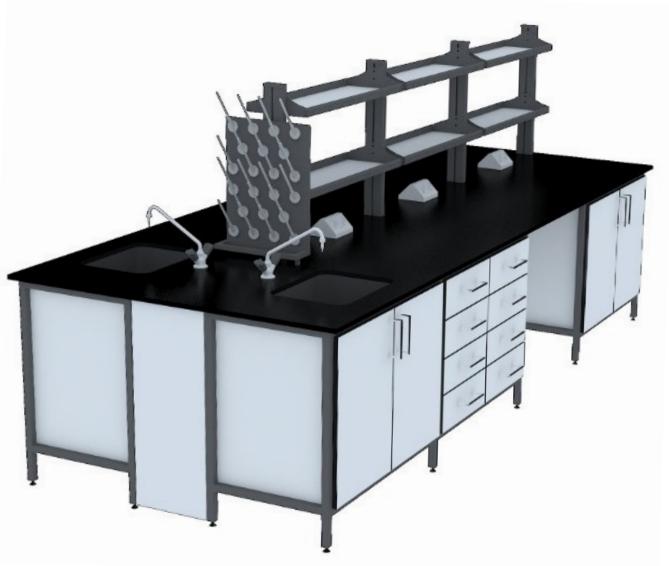

## STREAM-2 FURNITURE

STREAM- 2 series is designed with hygiene in action, Worktops are supported on Metal H' Frame (made of 30 / 40 mm square tubes) which provides easy cleaning of floors. This series is an ideal solution for hospitals or infection-control labs.

## STREAM - 2

Al frames are welded to withstand high bearing loads, and also frames are epoxy powder coated for protection against chemical spills and corrosion.

Welding joints are easy cleanable and made with precision to avoid any possible contamination.

The frame works of furniture benches have fine-adjust leveling footing.

BONLAB STREAM- 2 series system can be reinforced or adapted for heavier load bearing purposes

Our team's full experience has been applied to our benching systems – engineered to meet the demanding specifications of modern laboratories in all sectors.