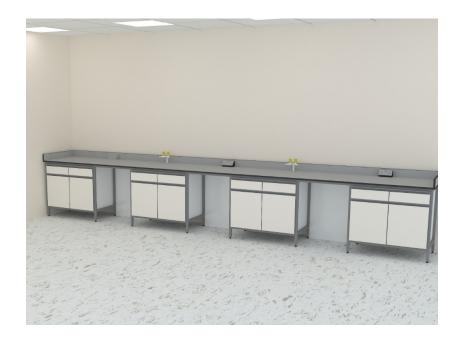

## STREAM-2 FURNITURE

STREAM- 2 series is designed with hygiene in action, Worktops are supported on Metal H' Frame (made of 30 / 40 mm square tubes) which provides easy cleaning of floors. This series is an ideal solution for hospitals or infection-control labs.

The frame works of furniture benches have fine-adjust leveling footing.

BONLAB STREAM- 2 series system can be reinforced or adapted for heavier load bearing purposes

Our team's full experience has been applied to our benching systems – engineered to meet the demanding specifications of modern laboratories in all sectors.