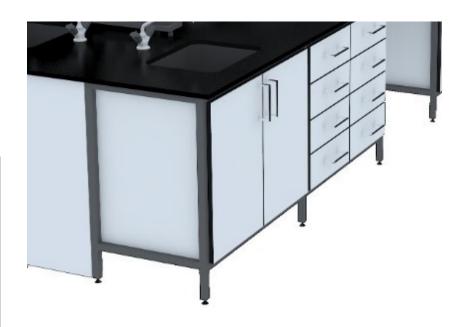

## STREAM - 2

Al frames are welded to withstand high bearing loads, and also frames are epoxy powder coated for protection against chemical spills and corrosion.

Welding joints are easy cleanable and made with precision to avoid any possible contamination.

The frame works of furniture benches have fine-adjust leveling footing.

BONLAB STREAM- 2 series system can be reinforced or adapted for heavier load bearing purposes

Our team's full experience has been applied to our benching systems – engineered to meet the demanding specifications of modern laboratories in all sectors.