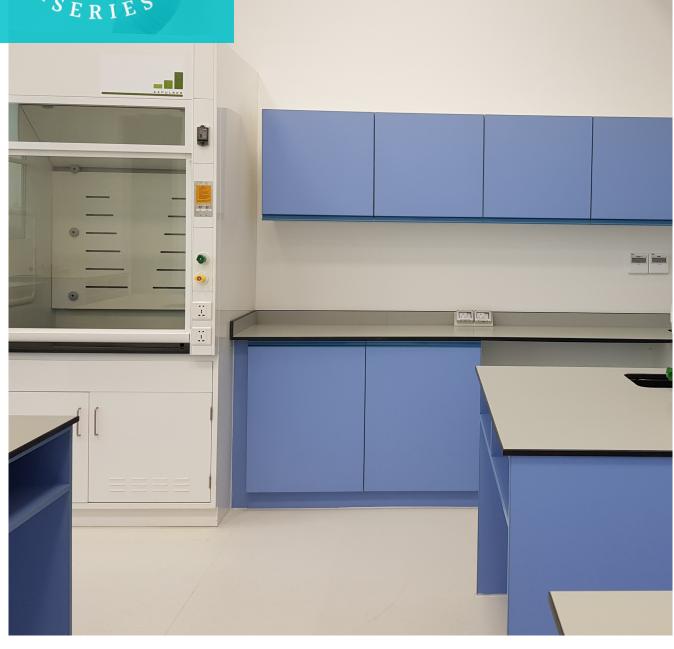

## STREAM-1 FURNITURE

SERIES

STREAM-1 Series furniture range is a fixed system. Worktops will be fixed on cabinets and the Euro-style under bench cabinets are plinth mounted and does not require any framework

## STREAM -1

The STREAM-1 series furniture range is a fixed system. Solid worktops are fixed on pedestal units. This system does not require any framework and suits permanent benching particularly with services.

This system is suitable for laboratories that face few and minor changes during their lifetime. Under bench cabinets can be used to support worktops, without need to use C' or H-type frames

Frameless cabinetry is sometimes called "full access" cabinetry because it offers greater accessibility by eliminating the face frame. This makes the cabinets seem larger and may make them more functional and easier to use