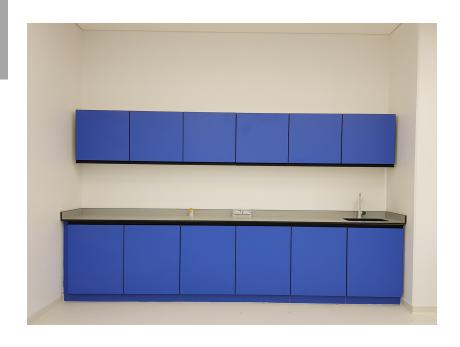

## STREAM -1

The STREAM-1 series furniture range is a fixed system. Solid worktops are fixed on pedestal units. This system does not require any framework and suits permanent benching particularly with services.

This system is suitable for laboratories that face few and minor changes during their lifetime. Under bench cabinets can be used to support worktops, without need to use C' or H-type frames

Frameless cabinetry is sometimes called "full access" cabinetry because it offers greater accessibility by eliminating the face frame. This makes the cabinets seem larger and may make them more functional and easier to use