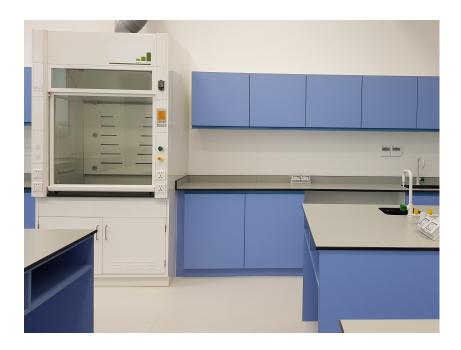

## STREAM-1 FURNITURE

SERIES

STREAM-1 Series furniture range is a fixed system. Worktops will be fixed on cabinets and the Euro-style under bench cabinets are plinth mounted and does not require any framework

## STREAM -1

The STREAM-1 series furniture range is a fixed system. Solid worktops are fixed on pedestal units. This system does not require any framework and suits permanent benching particularly with services.

This system is suitable for laboratories that face few and minor changes during their lifetime. Under bench cabinets can be used to support worktops, without need to use C' or H-type frames

Frameless cabinetry is sometimes called "full access" cabinetry because it offers greater accessibility by eliminating the face frame. This makes the cabinets seem larger and may make them more functional and easier to use