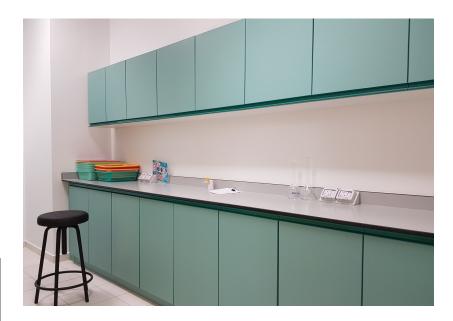

## STREAM -1

The STREAM-1 series furniture range is a fixed system. Solid worktops are fixed on pedestal units. This system does not require any framework and suits permanent benching particularly with services.

This system is suitable for laboratories that face few and minor changes during their lifetime. Under bench cabinets can be used to support worktops, without need to use C' or H-type frames

Frameless cabinetry is sometimes called "full access" cabinetry because it offers greater accessibility by eliminating the face frame. This makes the cabinets seem larger and may make them more functional and easier to use