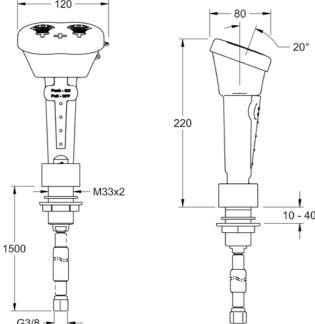

**NOVALAB** eye shower for table mounting with stainless steel braided pressure hose and table feedthrough; with DVGW type examination certificate

for connection to the water supply

## **Features**

- robust plastic casing made of polyamide grey RAL 7035
- connection thread of the hand shower made of metal G 1/2B with integrated flow regulator, backflow preventer and dirt trap
- smooth, easy-to-clean surfaces
- for stationary or flexible use
- not automatically self-closing
- rinses both eyes at the same time with sufficient water
- constant flow rate of 12 l/min from 1.8 bar
- constant jet height with a soft water jet regardless of the flow pressure
- triggered by pressing the wing button, water stopped by pulling the button
- interchangeable jet formers with special tool
- dust cap green RAL 6032 including pictogram printing eye shower
- table feed-through made for fixed insertion of the hand shower and fastening set
- technical product information including safety sign "eye shower" as adhesive film
- compliant with DIN EN 15154-2, DGUV Information 213-850, UBA Metals, UBA KTW-BWGL, UBA Elastomers, DVGW W 270
- max. static pressure 8 bar
- connection thread on hose G 3/8