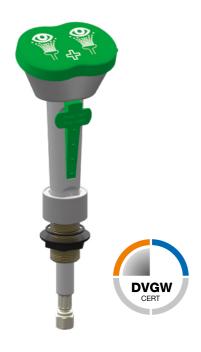

**NOVALAB** eye shower for table mounting with stainless steel braided pressure hose and table feedthrough; with DVGW type examination certificate

for connection to the water supply

## **Features**

- robust plastic casing made of polyamide grey RAL 7035
- connection thread of the hand shower made of metal G 1/2B with integrated flow regulator, backflow preventer and dirt trap
- smooth, easy-to-clean surfaces
- for stationary or flexible use
- not automatically self-closing
- rinses both eyes at the same time with sufficient water
- constant flow rate of 12 l/min from 1.8 bar
- constant jet height with a soft water jet regardless of the flow pressure
- triggered by pressing the wing button, water stopped by pulling the button
- interchangeable jet formers with special tool
- dust cap green RAL 6032 including pictogram printing eye shower
- table feed-through made for fixed insertion of the hand shower and fastening set
- technical product information including safety sign "eye shower" as adhesive film
- compliant with DIN EN 15154-2, DGUV Information 213-850, UBA Metals, UBA KTW-BWGL, UBA Elastomers, DVGW W 270
- max. static pressure 8 bar
- connection thread on hose G 3/8