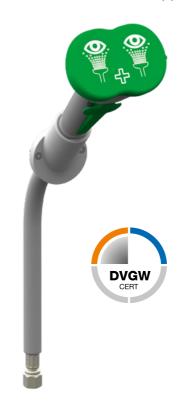

Art.-No. 70 1340 15

**NOVALAB** eye shower for wall mounting on laboratory furniture with stainless steel braided pressure hose and wall bracket witrh wall duct; with DVGW type examination certificate

for connection to the water supply

## **Features**

- robust plastic casing made of polyamide grey RAL 7035
- connection thread of the hand shower made of metal G 1/2B with integrated flow regulator, backflow preventer and dirt trap
- smooth, easy-to-clean surfaces
- for stationary or flexible use
- not automatically self-closing
- rinses both eyes at the same time with sufficient water
- constant flow rate of 12 I/min from 1.8 bar flow pressure
- constant jet height with a soft water jet regardless of the flow pressure
- triggered by pressing the wing button, water stopped by pulling the button
- interchangeable jet formers with special tool
- dust cap green RAL 6032 including pictogram printing eye shower
- wall duct made for fixed insertion of the hand shower and fastening set
- technical product information including safety sign "eye shower" as adhesive film
- compliant with DIN EN 15154-2, DGUV Information 213-850, UBA Metals, UBA KTW-BWGL, UBA Elastomers, DVGW W 270
- max. static pressure 8 bar
- connection thread on hose G 3/8