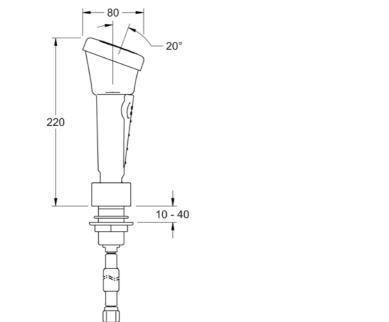

Art.-No. 70 1340 15

**NOVALAB** eye shower for wall mounting on laboratory furniture with stainless steel braided pressure hose and wall bracket witrh wall duct; with DVGW type examination certificate

for connection to the water supply

## **Features**

- robust plastic casing made of polyamide grey RAL 7035
- connection thread of the hand shower made of metal G 1/2B with integrated flow regulator, backflow preventer and dirt trap
- smooth, easy-to-clean surfaces
- for stationary or flexible use
- not automatically self-closing
- rinses both eyes at the same time with sufficient water
- constant flow rate of 12 I/min from 1.8 bar flow pressure
- constant jet height with a soft water jet regardless of the flow pressure
- triggered by pressing the wing button, water stopped by pulling the button
- interchangeable jet formers with special tool
- dust cap green RAL 6032 including pictogram printing eye shower
- wall duct made for fixed insertion of the hand shower and fastening set
- technical product information including safety sign "eye shower" as adhesive film
- compliant with DIN EN 15154-2, DGUV Information 213-850, UBA Metals, UBA KTW-BWGL, UBA Elastomers, DVGW W 270
- max. static pressure 8 bar
- connection thread on hose G 3/8