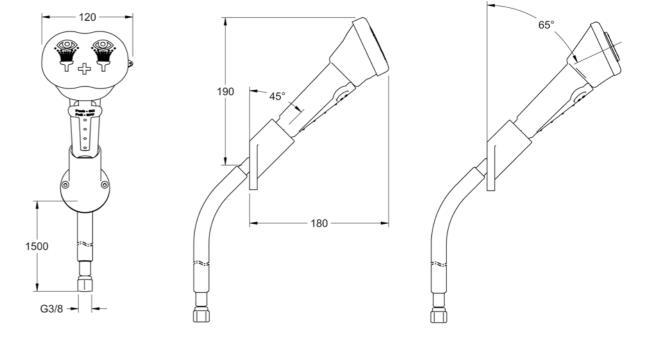

**NOVALAB** eye shower for table mounting with stainless steel braided pressure hose and table feedthrough; with DVGW type examination certificate

for connection to the water supply

## **Features**

- robust plastic casing made of polyamide grey RAL 7035
- connection thread of the hand shower made of metal G 1/2B with integrated flow regulator, backflow preventer and dirt trap
- smooth, easy-to-clean surfaces
- for stationary or flexible use
- not automatically self-closing
- rinses both eyes at the same time with sufficient water
- constant flow rate of 12 l/min from 1.8 bar
- constant jet height with a soft water jet regardless of the flow pressure
- triggered by pressing the wing button, water stopped by pulling the button
- interchangeable jet formers with special tool
- dust cap green RAL 6032 including pictogram printing eye shower
- table feed-through made for fixed insertion of the hand shower and fastening set
- technical product information including safety sign "eye shower" as adhesive film
- compliant with DIN EN 15154-2, DGUV Information 213-850, UBA Metals, UBA KTW-BWGL, UBA Elastomers, DVGW W 270
- max. static pressure 8 bar
- connection thread on hose G 3/8

Art.-No. 70 1340 15

**NOVALAB** eye shower for wall mounting on laboratory furniture with stainless steel braided pressure hose and wall bracket witrh wall duct; with DVGW type examination certificate

for connection to the water supply