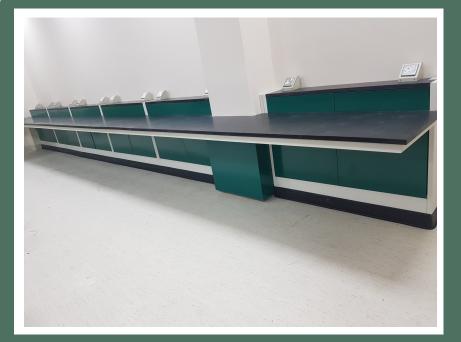

## STREAM-5 FURNITURE SERIES

to be fixed on the floor or wall, considering the design conditions

provides the greatest legroom and lightest visual impact

STREAM-5 Series furniture range is an advanced form of cantilever frame systems in which the frame is firmly fixed to the floor or wall and the bottom part of bench is completely free for leg room which comforts to accomodate more users

## **STREAM - 5**

The key for selecting right workbench is to properly define your needs.

Going for higher end will have its own advantages

STREAM 5 system is suitable for laboratories that face few and minor changes during their lifetime. The complete unit is fixed to the wall or floor and Under bench cabinets could be placed on wheels and movable