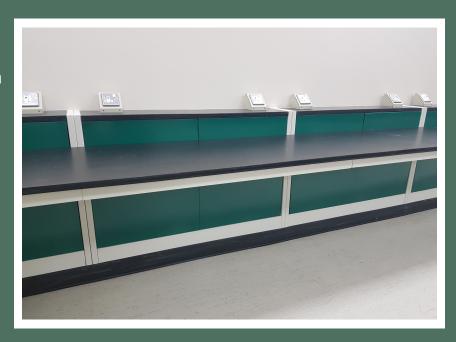

## STREAM-5 FURNITURE SERIES

to be fixed on the floor or wall, considering the design conditions

provides the greatest legroom and lightest visual impact

STREAM-5 Series furniture range is an advanced form of cantilever frame systems in which the frame is firmly fixed to the floor or wall and the bottom part of bench is completely free for leg room which comforts to accomodate more users

## **STREAM - 5**

The key for selecting right workbench is to properly define your needs.

Going for higher end will have its own advantages

STREAM 5 system is suitable for laboratories that face few and minor changes during their lifetime. The complete unit is fixed to the wall or floor and Under bench cabinets could be placed on wheels and movable