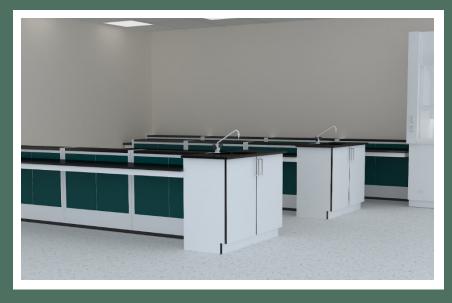

## STREAM-5 FURNITURE SERIES

to be fixed on the floor or wall, considering the design conditions

provides the greatest legroom and lightest visual impact

STREAM-5 Series furniture range is an advanced form of cantilever frame systems in which the frame is firmly fixed to the floor or wall and the bottom part of bench is completely free for leg room which comforts to accomodate more users

## **STREAM - 5**

The key for selecting right workbench is to properly define your needs.

Going for higher end will have its own advantages

STREAM 5 system is suitable for laboratories that face few and minor changes during their lifetime. The complete unit is fixed to the wall or floor and Under bench cabinets could be placed on wheels and movable

BONLAB STREAM- 5 series are most suitable where more persons are working on the same bench, like in the universities or educational institutions.

Our team's full experience has been applied to our benching systems – engineered to meet the demanding specifications of modern laboratories in all sectors.