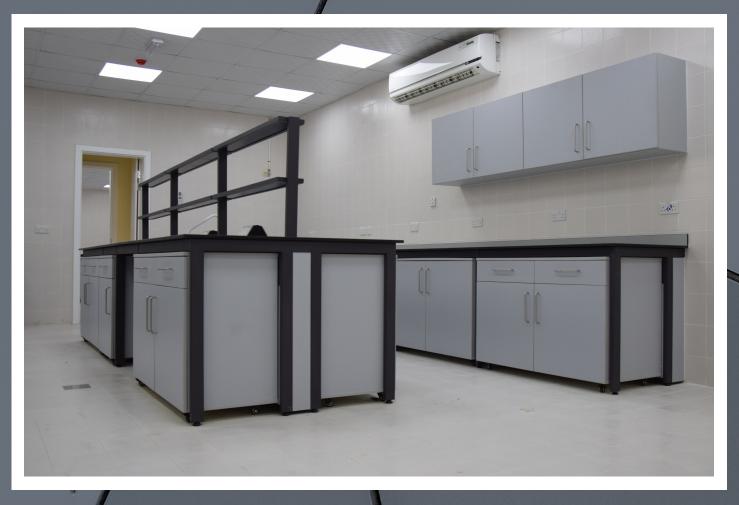

## STREAM-4 FURNITURE SERIES

The STREAM-4 under bench furniture series is a robust furniture system on braked castors that can easily be moved around your laboratory

## **STREAM -4**

Under bench units in this design are on castors and fully movable.

The configuration of furniture can be changed according to end user requirements by moving the under bench cabinets.

Mobile cabinets are fitted with worktop and can be used as separate bench by combining few cabinets together.