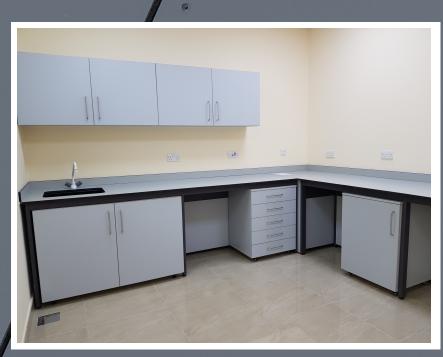

## BONLAB STREAM-4 series will provide quality and style to any space.

Our team's full experience has been applied to our benching systems – engineered to meet the demanding specifications of modern laboratories in all sectors.