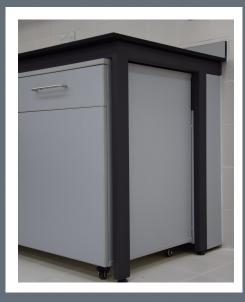

## **STREAM -4**

Under bench units in this design are on castors and fully movable.

The configuration of furniture can be changed according to end user requirements by moving the under bench cabinets.

Mobile cabinets are fitted with worktop and can be used as separate bench by combining few cabinets together.

Front castors of each mobile units are with brake. Wheels are made of nylon wheels . Each wheel will carry 70kgs

The frame works of furniture benches have fine-adjust leveling footing.