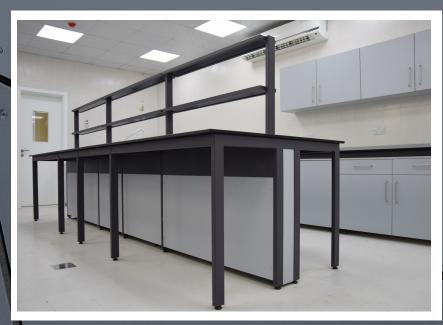

## STREAM-4 FURNITURE SERIES

The STREAM-4 under bench furniture series is a robust furniture system on braked castors that can easily be moved around your laboratory

## **STREAM -4**

Under bench units in this design are on castors and fully movable.

The configuration of furniture can be changed according to end user requirements by moving the under bench cabinets.

Mobile cabinets are fitted with worktop and can be used as separate bench by combining few cabinets together.